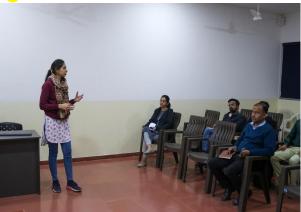

### **B. Glimpse of sessions**

Introduction and basic concepts by Dr. Ketaki Ramani

**Psychosocial Support: General Understanding and Principles** 

Foster mutual support and self-help

Intercultural Understanding & Social Inclusion

#### 1. Introduction and basic concepts

The session was conducted by Dr. Ketaki Ramani explaining the concept and importance of Social support provides physical and psychological advantages for people faced with stressful physical and psychosocial events, and is considered as a factor reducing the psychological distress when faced with stressful events.