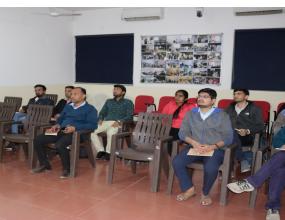

Psychosocial Support Structure Training under the National Training Program was organized for educators by RK University from Jan 5,2023 to Jan 9,2023.

31 participants successfully completed the training and are equipped with Psychosocial skills.

### **B. Glimpse of sessions**

Introduction and basic concepts by Dr. Ketaki Ramani

**Psychosocial Support: General Understanding and Principles** 

Foster mutual support and self-help

Intercultural Understanding & Social Inclusion