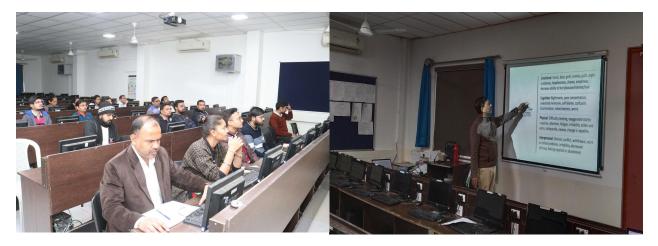

#### 1. Introduction and basic concepts

The session was conducted by Dr. Ketaki Ramani explaining the concept and importance of Social support provides physical and psychological advantages for people faced with stressful physical and psychosocial events, and is considered as a factor reducing the psychological distress when faced with stressful events.

#### 2. Psychosocial Support: General Understanding and Principles

In this session Prof. Shehrevar Davierwala highlighted most important aspects of Psychosocial theories that focus on the nature of self-understanding, social relationships, and the mental processes that support connections between the person and his/her social world.

### **B. Glimpse of sessions**

Introduction and basic concepts by Dr. Ketaki Ramani

**Psychosocial Support: General Understanding and Principles** 

Foster mutual support and self-help

Intercultural Understanding & Social Inclusion