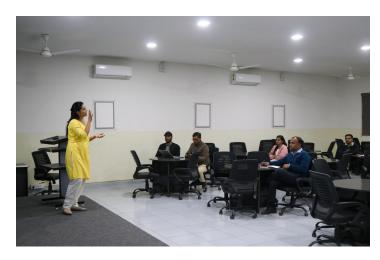

### **B. Glimpse of sessions**

Introduction and basic concepts by Dr. Ketaki Ramani

**Psychosocial Support: General Understanding and Principles** 

Foster mutual support and self-help

Intercultural Understanding & Social Inclusion

#### 3. Foster mutual support and self-help

Self-help/mutual aid groups are self-organizing groups where people come together to address a shared a health or social issue through mutual support. They are associated with a range of health and social benefits, but remain poorly understood was covered by Prof. Alpana Kumari.