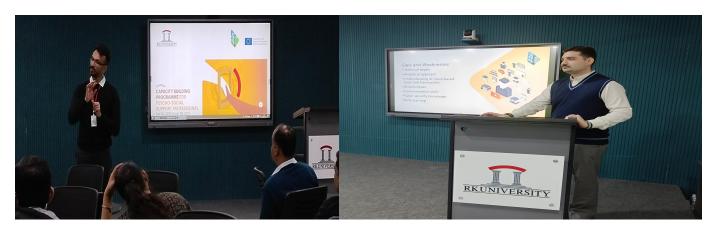

### **B. Glimpse of sessions**

Introduction and basic concepts by Dr. Ketaki Ramani

**Psychosocial Support: General Understanding and Principles** 

Foster mutual support and self-help

Intercultural Understanding & Social Inclusion

#### 2. Psychosocial Support: General Understanding and Principles

In this session Prof. Shehrevar Davierwala highlighted most important aspects of Psychosocial theories that focus on the nature of self-understanding, social relationships, and the mental processes that support connections between the person and his/her social world.

#### 4. Intercultural Understanding & Social Inclusion

Dr. Kamlesh Patel shared social inclusion is important for a person's dignity, security and opportunity to lead a better life. It has been proven over and over again how important it is to support individuals to feel connected and valued within society and address any form of social exclusion people are experiencing every day.