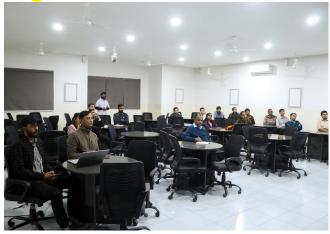

Psychosocial Support Structure Training under the National Training Program was organized for educators by RK University from Jan 5,2023 to Jan 9,2023.

31 participants successfully completed the training and are equipped with Psychosocial skills.

### **B. Glimpse of sessions**

Introduction and basic concepts by Dr. Ketaki Ramani

**Psychosocial Support: General Understanding and Principles** 

Foster mutual support and self-help

Intercultural Understanding & Social Inclusion